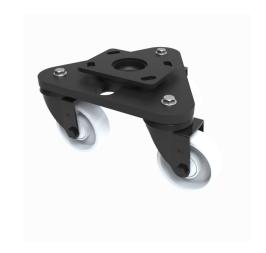

## Scenery Skate Nylon Plate Swivel Castor 100mm 600kg Load

Product code: BLKSKH100NYBJ

Central heavy duty black painted swivel head mounted on a black painted triangular base plate fitted with 3 pressed steel black painted swivel castors fitted with white nylon wheels with a single ball bearing with retaining caps. Wheel diameter 100mm, tread width 36mm, overall height 162mm. Load capacity 600kg.