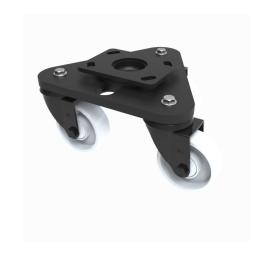

## Scenery Skate Nylon Plate Swivel Castor 100mm 600kg Load

Product code: BLKSKH100NYB

Central heavy duty black painted swivel head mounted on a black painted triangular base plate fitted with 3 pressed steel black painted swivel castors fitted with white nylon wheels with roller bearings. Wheel diameter 100mm, tread width 32mm, overall height 162mm. Load capacity 600kg.

| Diameter (mm)            | 100              |
|--------------------------|------------------|
| Castor Type              | Swivel           |
| Fixing Option            | Plate            |
| Height (mm)              | 161              |
| To Suit Fixing Bolt (mm) | 12               |
| Bearing Type             | Roller           |
| Swivel Radius (mm)       | 212              |
| Wheel Material           | Nylon            |
| Colour / Shore Hardness  | White Nylon      |
| Tread (mm)               | 32               |
| Temperature Resistance   | -30 °C TO +80 °C |
| Load Capacity (kg)       | 600              |
| Plate Size (mm)          | 150 x 110        |
| Hole Centres (mm)        | 105/121 x 80/59  |