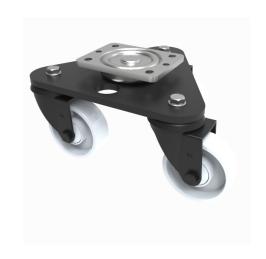

## **Scenery Skate Nylon Plate Swivel Castor 125mm 460kg Load**

Product code: BLKSKM125NYB

Central medium duty white zinc plated swivel head mounted on a black painted triangular base plate fitted with 3 pressed steel black painted swivel castors fitted with a white nylon wheel with roller bearings. Wheel diameter 125mm, tread width 32mm, overall height 193mm. Load capacity 460kg.