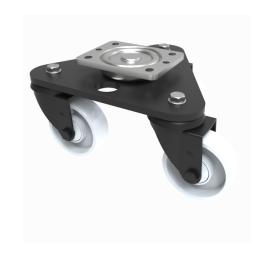

## **Scenery Skate Nylon Plate Swivel Castor 125mm 460kg Load**

Product code: BLKSKM125NYBJ

Central medium duty white zinc plated swivel head mounted on a black painted triangular base plate fitted with 3 pressed steel black painted swivel castors fitted with a white nylon wheel with a single ball bearing and retaining caps. Wheel diameter 125mm, tread width 37mm, overall height 193mm. Load capacity 460kg.

| Diameter (mm)            | 125              |
|--------------------------|------------------|
| Castor Type              | Swivel           |
| Fixing Option            | Plate            |
| Height (mm)              | 193              |
| To Suit Fixing Bolt (mm) | 10               |
| Bearing Type             | Ball             |
| Swivel Radius (mm)       | 228              |
| Wheel Material           | Nylon            |
| Colour / Shore Hardness  | White Nylon      |
| Tread (mm)               | 37               |
| Temperature Resistance   | -30 °C TO +80 °C |
| Load Capacity (kg)       | 460              |
| Plate Size (mm)          | 135 x 110        |
| Hole Centres (mm)        | 105 x 80/75      |