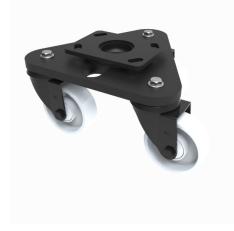

## Scenery Skate Nylon Plate Swivel Castor 125mm 600kg Load

## Product code: BLKSKH125NYBJ

Central heavy duty black painted swivel head mounted on a black painted triangular base plate fitted with 3 pressed steel black painted swivel castors fitted with white nylon wheels with a single ball bearing and retaining caps. Wheel diameter 125mm, tread width 37mm, overall height 192mm. Load capacity 600kg.

| Diameter (mm)            | 125              |
|--------------------------|------------------|
| Castor Type              | Swivel           |
| Fixing Option            | Plate            |
| Height (mm)              | 189              |
| To Suit Fixing Bolt (mm) | 12               |
| Bearing Type             | Ball             |
| Swivel Radius (mm)       | 228              |
| Wheel Material           | Nylon            |
| Colour / Shore Hardness  | White Nylon      |
| Tread (mm)               | 37               |
| Temperature Resistance   | -30 °C TO +80 °C |
| Load Capacity (kg)       | 600              |
| Plate Size (mm)          | 150 x 110        |
| Hole Centres (mm)        | 105/121 x 80/59  |