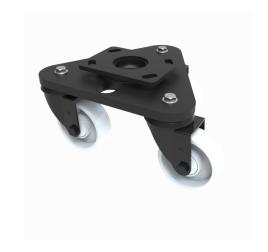

## Scenery Skate Nylon Plate Swivel Castor 125mm 600kg Load

Product code: BLKSKH125NYB

Central heavy duty black painted swivel head mounted on a black painted triangular base plate fitted with 3 pressed steel black painted swivel castors fitted with white nylon wheels with roller bearings. Wheel diameter 125mm, tread width 35mm, overall height 192mm. Load capacity 600kg.

| Diameter (mm)            | 125              |
|--------------------------|------------------|
| Castor Type              | Swivel           |
| Fixing Option            | Plate            |
| Height (mm)              | 189              |
| To Suit Fixing Bolt (mm) | 12               |
| Bearing Type             | Roller           |
| Swivel Radius (mm)       | 228              |
| Wheel Material           | Nylon            |
| Colour / Shore Hardness  | White Nylon      |
| Tread (mm)               | 35               |
| Temperature Resistance   | -30 °C TO +80 °C |
| Load Capacity (kg)       | 600              |
| Plate Size (mm)          | 150 x 110        |
| Hole Centres (mm)        | 105/121 x 80/59  |