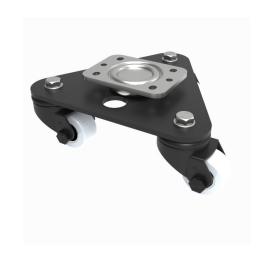

## Scenery Skate Nylon Plate Swivel Castor 40mm 300kg Load

Product code: BLKSKL40NYBJ

Central medium duty white zinc plated swivel head, mounted on a black painted triangular base plate fitted with 3 pressed steel black painted swivel castors fitted with 40mm white nylon wheels with ball bearings. Overall height 91mm, Mounting Plate size 115 x 85mm, hole centres 80 x 60mm, Load capacity 300kg.