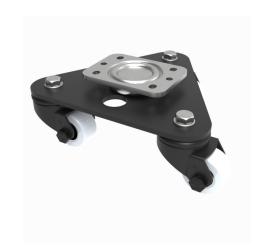

## **Scenery Skate Nylon Plate Swivel Castor 40mm** 300kg Load

Product code: BLKSKL40NYBJLP

Central medium duty white zinc plated swivel head, mounted on a black painted triangular base plate fitted with 3 black painted pressed steel swivel castors fitted with 40mm white nylon wheels with ball bearings. Overall height 101mm, Mounting Plate size 138 x 109mm, hole centres 105 x 80mm, Load capacity 300kg.