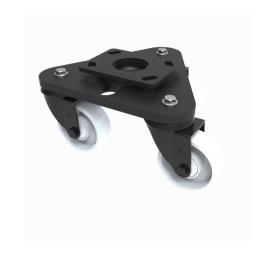

## **Scenery Skate Nylon Plate Swivel Castor 40mm 450kg Load**

Product code: BLKSKH40NYBJ

Central heavy duty black painted swivel head, mounted on a black painted triangular base plate fitted with 3 pressed steel black painted swivel castors fitted with a 40mm x 39mm nylon wheels with ball bearings. Overall height 98mm, Plate size 150mm x 110mm, hole centres 105mm x 80mm or 121mm x 59mm, Load capacity 450kg.