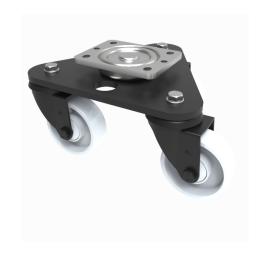

## Scenery Skate Nylon Plate Swivel Castor 40mm 450kg Load

Product code: BLKSKM40NYBJ

Central medium duty white zinc plated swivel head, mounted on a black painted triangular base plate fitted with 3 pressed steel black painted swvel castors fitted with 40mm white nylon wheels with ball bearings. Overall height 101mm, Plate size 138 x 109mm, hole centres 105 x 80mm Load capacity 450kg.