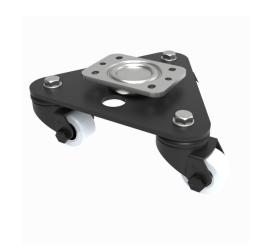

## Scenery Skate Nylon Plate Swivel Castor 50mm 300kg Load

Product code: BLKSKL50NYBJ

Central medium duty white zinc plated swivel head, mounted on a black painted triangular base plate fitted with 3 pressed steel black painted swivel castors fitted with 50mm white nylon wheels with ball bearings. Overall height 99mm, Mounting Plate size 115 x 85mm, hole centres 80 x 60mm, Load capacity 300kg.

| Diameter (mm)            | 50               |
|--------------------------|------------------|
| Castor Type              | Swivel           |
| Fixing Option            | Plate            |
| Height (mm)              | 99               |
| To Suit Fixing Bolt (mm) | 8                |
| Bearing Type             | Ball             |
| Swivel Radius (mm)       | 168              |
| Wheel Material           | Nylon            |
| Colour / Shore Hardness  | White Nylon      |
| Tread (mm)               | 28               |
| Temperature Resistance   | -30 °C TO +80 °C |
| Load Capacity (kg)       | 300              |
| Plate Size (mm)          | 115 x 85         |
| Hole Centres (mm)        | 80 X 60          |