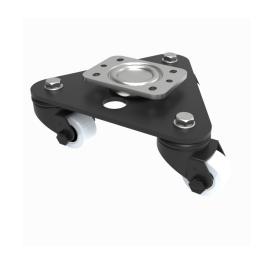

## Scenery Skate Nylon Plate Swivel Castor 50mm 300kg Load

Product code: BLKSKL50NYBJLP

Central medium duty white zinc plated swivel head, mounted on a black painted triangular base plate fitted with 3 black painted pressed steel swivel castors fitted with 50mm white nylon wheels with ball bearings. Overall height 109mm, Mounting Plate size 138 x 109mm, hole centres 105 x 80mm, Load capacity 300kg.

| Diameter (mm)            | 50               |
|--------------------------|------------------|
| Castor Type              | Swivel           |
| Fixing Option            | Plate            |
| Height (mm)              | 109              |
| To Suit Fixing Bolt (mm) | 10               |
| Bearing Type             | Ball             |
| Swivel Radius (mm)       | 148              |
| Wheel Material           | Nylon            |
| Colour / Shore Hardness  | White Nylon      |
| Tread (mm)               | 28               |
| Temperature Resistance   | -30 °C TO +80 °C |
| Load Capacity (kg)       | 300              |
| Plate Size (mm)          | 138 x 110        |
| Hole Centres (mm)        | 105 x 80         |