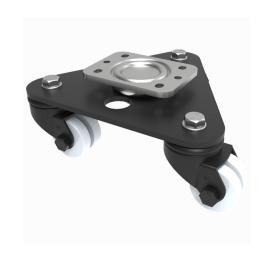

## **Scenery Skate Nylon Plate Swivel Castor 50mm 360kg Load**

Product code: 2BLKSKH50NY

Central heavy duty black painted swivel head mounted on a black painted triangular base plate fitted with 3 pressed steel black painted swivel castors fitted with 2 x white nylon wheels with plain bore. Wheel diameter 50mm, tread width 14mm, overall height 109mm. Load capacity 360kg.

| Diameter (mm)            | 50               |
|--------------------------|------------------|
| Castor Type              | Swivel           |
| Fixing Option            | Plate            |
| Height (mm)              | 109              |
| To Suit Fixing Bolt (mm) | 12               |
| Bearing Type             | Plain            |
| Swivel Radius (mm)       | 180              |
| Wheel Material           | Nylon            |
| Colour / Shore Hardness  | White Nylon      |
| Tread (mm)               | 14 x 2           |
| Temperature Resistance   | -30 °C TO +80 °C |
| Load Capacity (kg)       | 360              |
| Plate Size (mm)          | 150 x 110        |
| Hole Centres (mm)        | 105/121 x 80/59  |