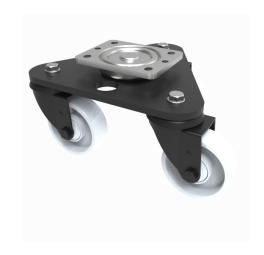

## Scenery Skate Nylon Plate Swivel Castor 50mm 450kg Load

Product code: BLKSKM50NYBJ

Central medium duty white zinc plated swivel head, mounted on a black painted triangular base plate fitted with 3 pressed steel black painted swivel castors fitted with 50mm white nylon wheels with ball bearings. Overall height 109mm, Plate size 138 x 109mm, hole centres 105 x 80mm Load capacity 450kg.