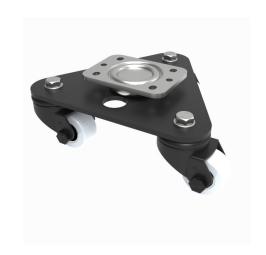

## Scenery Skate Nylon Plate Swivel Castor 65mm 300kg Load

Product code: BLKSKL65NYBJ

Central medium duty white zinc plated swivel head, mounted on a black painted triangular base plate fitted with 3 pressed steel black painted swivel castors fitted with 65mm white nylon wheels with ball bearings. Overall height 114mm, Mounting Plate size 115 x 85mm, hole centres 80 x 60mm, Load capacity 300kg.