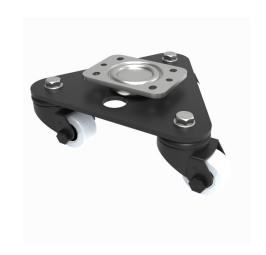

## **Scenery Skate Nylon Plate Swivel Castor 65mm 300kg Load**

Product code: BLKSKL65NYBJLP

Central medium duty white zinc plated swivel head, mounted on a black painted triangular base plate fitted with 3 black painted pressed steel swivel castors fitted with 65mm white nylon wheels with ball bearings. Overall height 124mm, Mounting Plate size 138 x 109mm, hole centres 105 x 80mm, Load capacity 300kg.

| Diameter (mm)            | 65               |
|--------------------------|------------------|
| Castor Type              | Swivel           |
| Fixing Option            | Plate            |
| Height (mm)              | 124              |
| To Suit Fixing Bolt (mm) | 10               |
| Bearing Type             | Ball             |
| Swivel Radius (mm)       | 158              |
| Wheel Material           | Nylon            |
| Colour / Shore Hardness  | White Nylon      |
| Tread (mm)               | 37               |
| Temperature Resistance   | -30 °C TO +80 °C |
| Load Capacity (kg)       | 300              |
| Plate Size (mm)          | 138 x 110        |
| Hole Centres (mm)        | 105 x 80         |