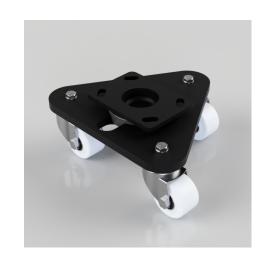

## Scenery Skate Nylon Plate Swivel Castor 65mm 450kg Load

Product code: BZSKH65NYBJ

Central heavy duty swivel head, mounted on a triangular base plate fitted with 3 pressed steel swivel castors fitted with 65m x 37mm nylon wheels with ball bearings. Overall height 121mm, Plate size 150mm x 110mm, hole centres 105mm x 80mm or 121mm x 59mm, Load capacity 450kg.

| Diameter (mm)            | 65               |
|--------------------------|------------------|
| Castor Type              | Swivel           |
| Fixing Option            | Plate            |
| Height (mm)              | 121              |
| To Suit Fixing Bolt (mm) | 12               |
| Bearing Type             | Ball             |
| Swivel Radius (mm)       | 188              |
| Wheel Material           | Nylon            |
| Colour / Shore Hardness  | White Nylon      |
| Tread (mm)               | 37               |
| Temperature Resistance   | -30 °C TO +80 °C |
| Load Capacity (kg)       | 450              |
| Plate Size (mm)          | 150 x 110        |
| Hole Centres (mm)        | 105/121 x 80/59  |