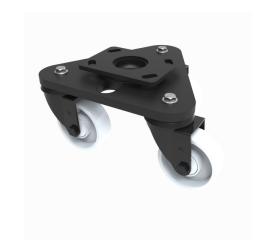

## **Scenery Skate Nylon Plate Swivel Castor 65mm 450kg Load**

Product code: BLKSKH65NYBJ

Central heavy duty black painted swivel head, mounted on a black painted triangular base plate fitted with 3 pressed steel swivel black painted castors fitted with 65m x 37mm nylon wheels with ball bearings. Overall height 121mm, Plate size 150mm x 110mm, hole centres 105mm x 80mm or 121mm x 59mm, Load capacity 450kg.