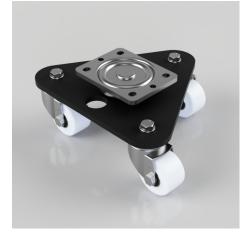

## Scenery Skate Nylon Plate Swivel Castor 65mm 460kg Load

Product code: BZSKM65NYBJ

Central medium duty swivel head mounted on a triangular base plate fitted with 3 pressed steel swivel castors fitted with 65mm white nylon wheels with ball bearings. Overall height 124mm, Plate size 138 x 109mm, hole centres 105 x 80/75mm Load capacity 460kg.

| Diameter (mm)            | 65               |
|--------------------------|------------------|
| Castor Type              | Swivel           |
| Fixing Option            | Plate            |
| Height (mm)              | 124              |
| To Suit Fixing Bolt (mm) | 10               |
| Bearing Type             | Ball             |
| Swivel Radius (mm)       | 188              |
| Wheel Material           | Nylon            |
| Colour / Shore Hardness  | White Nylon      |
| Tread (mm)               | 37               |
| Temperature Resistance   | -30 °C TO +80 °C |
| Load Capacity (kg)       | 460              |
| Plate Size (mm)          | 138 x 109        |
| Hole Centres (mm)        | 105 x 80/75      |