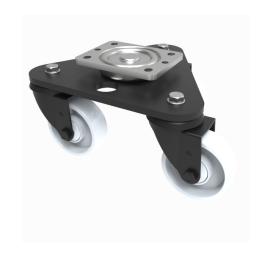

## Scenery Skate Nylon Plate Swivel Castor 65mm 460kg Load

Product code: BLKSKM65NYBJ

Central medium duty white zinc plated swivel head, mounted on a black painted triangular base plate fitted with 3 pressed steel black painted swivel castors fitted with 65mm white nylon wheels with ball bearings. Overall height 124mm, Plate size 138 x 109mm, hole centres 105 x 80mm Load capacity 460kg.