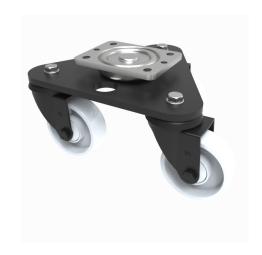

## Scenery Skate Nylon Plate Swivel Castor 80mm 450kg Load

Product code: BLKSKM80NYBJ

Central medium duty white zinc plated swivel head mounted on a black painted triangular base plate fitted with 3 pressed steel black painted swivel castors fitted with a white nylon wheel with single ball bearing and retaining caps. Wheel diameter 80mm, tread width 32mm, overall height 147mm. Load capacity 450kg.