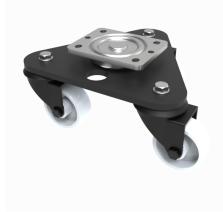

## Scenery Skate Nylon Plate Swivel Castor 80mm 460kg Load

## Product code: BLKSKM80NYB

Central medium duty zinc plated swivel head mounted on a black painted triangular base plate fitted with 3 pressed steel black painted swivel castors fitted with a white nylon wheel with roller bearings. Wheel diameter 80mm, tread width 35mm, overall height 147mm. Load capacity 460kg.

| Diameter (mm)            | 80               |
|--------------------------|------------------|
| Castor Type              | Swivel           |
| Fixing Option            | Plate            |
| Height (mm)              | 147              |
| To Suit Fixing Bolt (mm) | 10               |
| Bearing Type             | Roller           |
| Swivel Radius (mm)       | 202              |
| Wheel Material           | Nylon            |
| Colour / Shore Hardness  | White Nylon      |
| Tread (mm)               | 35               |
| Temperature Resistance   | -30 °C TO +80 °C |
| Load Capacity (kg)       | 460              |
| Plate Size (mm)          | 135 x 110        |
| Hole Centres (mm)        | 105 x 80/75      |