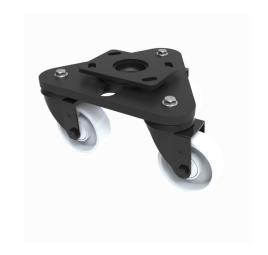

## **Scenery Skate Nylon Plate Swivel Castor 80mm** 600kg Load

Product code: BLKSKH80NYB

Central heavy duty black painted swivel head, mounted on a black painted triangular base plate fitted with 3 pressed steel black painted swivel castors fitted with 80mm x 35mm nylon wheels with roller bearings. Overall height 144mm, Plate size 150mm x 110mm, hole centres 105mm x 80mm or 121mm x 59mm, Load capacity 600kg.