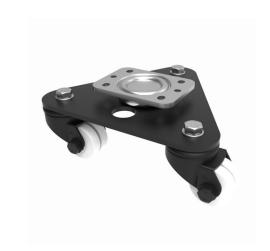

## Scenery Skate Nylon Plate Twin Swivel Castor 50mm 300kg Load

**Product code: 2BLKSKL50NY** 

Central medium duty white zinc plated swivel head, mounted on a black painted triangular base plate fitted with 3 black painted pressed steel swivel castors fitted with 2 x 50mm white nylon wheels with plain bores. Overall height 99mm, Mounting Plate size 115 x 85mm, hole centres 80 x 60mm, Load capacity 300kg.