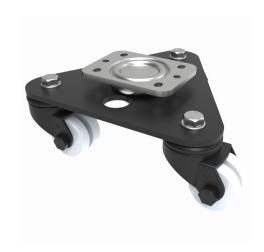

## Scenery Skate Nylon Plate Twin Swivel Castor 50mm 300kg Load

Product code: 2BLKSKL50NYLP

Central medium duty white zinc plated swivel head, mounted on a black painted triangular base plate fitted with 3 black painted pressed steel swivel castors fitted with 2 x 50mm white nylon wheels with plain bores. Overall height 109mm, Mounting Plate size 138 x 109mm, hole centres 105 x 80mm, Load capacity 300kg.

| Diameter (mm)            | 50               |
|--------------------------|------------------|
| Castor Type              | Swivel           |
| Fixing Option            | Plate            |
| Height (mm)              | 109              |
| To Suit Fixing Bolt (mm) | 10               |
| Bearing Type             | Plain            |
| Swivel Radius (mm)       | 148              |
| Wheel Material           | Nylon            |
| Colour / Shore Hardness  | White Nylon      |
| Tread (mm)               | 14 x 2           |
| Temperature Resistance   | -30 °C TO +80 °C |
| Load Capacity (kg)       | 300              |
| Plate Size (mm)          | 138 x 110        |
| Hole Centres (mm)        | 105 x 80         |