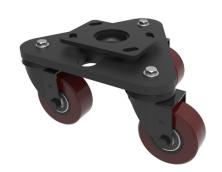

## Scenery Skate Polyurethane Cast Iron Plate Swivel Castor 100mm 600kg Load

Product code: BLKSKH100PTBJ

Central heavy duty black painted swivel head mounted on a black painted triangular base plate fitted with 3 pressed steel black painted swivel castors fitted with polyurethane tyred cast iron centred wheels with ball bearings. Wheel diameter 100mm, tread width 40mm, overall height 161mm. Load capacity 600kg.