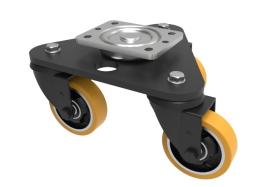

## Scenery Skate Polyurethane Cast Iron Plate Swivel Castor 125mm 460kg Load

Product code: BLKSKM125PTBJ

Central medium duty white zinc plated swivel head mounted on a black painted triangular base plate fitted with 3 pressed steel black painted swivel castors fitted with brown polyurethane tyred cast iron centred wheels with ball bearings. Wheel diameter 125mm, tread width 30mm, overall height 191mm. Load capacity 460kg.

| Diameter (mm)            | 125                                              |
|--------------------------|--------------------------------------------------|
| Castor Type              | Swivel                                           |
| Fixing Option            | Plate                                            |
| Height (mm)              | 193                                              |
| To Suit Fixing Bolt (mm) | 10                                               |
| Bearing Type             | Ball                                             |
| Swivel Radius (mm)       | 228                                              |
| Wheel Material           | Polyurethane on Cast Iron                        |
| Colour / Shore Hardness  | Brown Polyurethane on Cast Iron Rim / 94 Shore A |
| Tread (mm)               | 30                                               |
| Temperature Resistance   | -20 °C TO +80 °C                                 |
| Load Capacity (kg)       | 460                                              |
| Plate Size (mm)          | 135 x 110                                        |
| Hole Centres (mm)        | 105 x 80/75                                      |