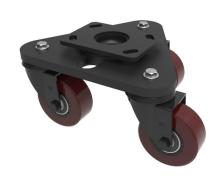

## Scenery Skate Polyurethane Cast Iron Plate Swivel Castor 125mm 600kg Load

**Product code: BLKSKH125PTBJ** 

Central heavy duty Black painted swivel head mounted on a black painted triangular base plate fitted with 3 pressed steel black painted swivel castors fitted with polyurethane tyre cast iron centred wheels with ball bearings. Wheel diameter 125mm, tread width 40mm, overall height 192mm. Load capacity 600kg.