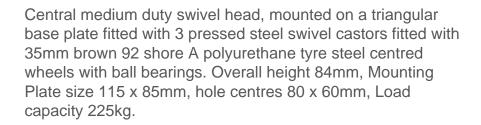

## Scenery Skate Polyurethane Cast Iron Plate Swivel Castor 35mm 225kg Load

Product code: BZSKL35PTBJ

| Diameter (mm)            | 35                                            |
|--------------------------|-----------------------------------------------|
| Castor Type              | Swivel                                        |
| Fixing Option            | Plate                                         |
| Height (mm)              | 84                                            |
| To Suit Fixing Bolt (mm) | 8                                             |
| Bearing Type             | Ball                                          |
| Swivel Radius (mm)       | 139                                           |
| Wheel Material           | Polyurethane on Steel                         |
| Colour / Shore Hardness  | Orange Polyuerthane on Steel Rim / 94 Shore A |
| Tread (mm)               | 27                                            |
| Temperature Resistance   | -20 °C TO +80 °C                              |
| Load Capacity (kg)       | 225                                           |
| Plate Size (mm)          | 115 x 85                                      |
| Hole Centres (mm)        | 80 X 60                                       |