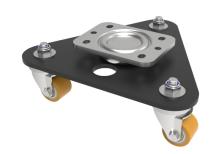

## Scenery Skate Polyurethane Cast Iron Plate Swivel Castor 35mm 225kg Load

Product code: BZSKL35PTBJ

| Diameter (mm)            | 35                                            |
|--------------------------|-----------------------------------------------|
| Castor Type              | Swivel                                        |
| Fixing Option            | Plate                                         |
| Height (mm)              | 84                                            |
| To Suit Fixing Bolt (mm) | 8                                             |
| Bearing Type             | Ball                                          |
| Swivel Radius (mm)       | 139                                           |
| Wheel Material           | Polyurethane on Steel                         |
| Colour / Shore Hardness  | Orange Polyuerthane on Steel Rim / 94 Shore A |
| Tread (mm)               | 27                                            |
| Temperature Resistance   | -20 °C TO +80 °C                              |
| Load Capacity (kg)       | 225                                           |
| Plate Size (mm)          | 115 x 85                                      |
| Hole Centres (mm)        | 80 X 60                                       |