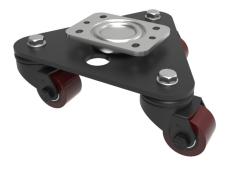

## Scenery Skate Polyurethane Cast Iron Plate Swivel Castor 40mm 225kg Load

## Product code: BLKSKL40PTBJLP

Central medium duty zinc plated swivel head, mounted on a black painted triangular base plate fitted with 3 pressed steel black painted swivel castors fitted with 40mm brown 92 shore A polyurethane tyre steel centred wheels with ball bearings. Overall height 101mm, Mounting Plate size 138 x 109mm, hole centres 105 x 80mm, Load capacity 225kg.

| Diameter (mm)            | 40                                               |
|--------------------------|--------------------------------------------------|
| Castor Type              | Swivel                                           |
| Fixing Option            | Plate                                            |
| Height (mm)              | 101                                              |
| To Suit Fixing Bolt (mm) | 10                                               |
| Bearing Type             | Ball                                             |
| Swivel Radius (mm)       | 146                                              |
| Wheel Material           | Polyurethane on Cast Iron                        |
| Colour / Shore Hardness  | Brown Polyurethane on Cast Iron Rim / 94 Shore A |
| Tread (mm)               | 35                                               |
| Temperature Resistance   | -20 °C TO +80 °C                                 |
| Load Capacity (kg)       | 225                                              |
| Plate Size (mm)          | 138 x 110                                        |
| Hole Centres (mm)        | 105 x 80                                         |