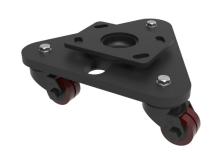

## Scenery Skate Polyurethane Cast Iron Plate Swivel Castor 48mm 450kg Load

Product code: 2BLKSKH48PTBJ

| Diameter (mm)            | 48                                            |
|--------------------------|-----------------------------------------------|
| Castor Type              | Swivel                                        |
| Fixing Option            | Plate                                         |
| Height (mm)              | 105                                           |
| To Suit Fixing Bolt (mm) | 12                                            |
| Bearing Type             | Ball                                          |
| Swivel Radius (mm)       | 180                                           |
| Wheel Material           | Polyurethane on Steel                         |
| Colour / Shore Hardness  | Yellow Polyurethane on Steel Rim / 94 Shore A |
| Tread (mm)               | 15 x 2                                        |
| Temperature Resistance   | -20 °C TO +80 °C                              |
| Load Capacity (kg)       | 450                                           |
| Plate Size (mm)          | 150 x 110                                     |
| Hole Centres (mm)        | 105/121 x 80/59                               |