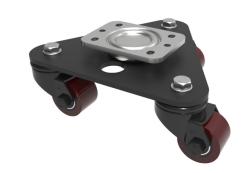

## Scenery Skate Polyurethane Cast Iron Plate Swivel Castor 50mm 270kg Load

**Product code: BLKSKL50PTBJ** 

Central medium duty zinc plated swivel head, mounted on a black painted triangular base plate fitted with 3 pressed steel black painted swivel castors fitted with 50mm brown 92 shore A polyurethane tyre steel centred wheels with ball bearings. Overall height 99mm, Mounting Plate size 115 x 85mm, hole centres 80 x 60mm, Load capacity 270kg.

| Diameter (mm)            | 50                                               |
|--------------------------|--------------------------------------------------|
| Castor Type              | Swivel                                           |
| Fixing Option            | Plate                                            |
| Height (mm)              | 99                                               |
| To Suit Fixing Bolt (mm) | 8                                                |
| Bearing Type             | Ball                                             |
| Swivel Radius (mm)       | 168                                              |
| Wheel Material           | Polyurethane on Cast Iron                        |
| Colour / Shore Hardness  | Brown Polyurethane on Cast Iron Rim / 94 Shore A |
| Tread (mm)               | 35                                               |
| Temperature Resistance   | -20 °C TO +80 °C                                 |
| Load Capacity (kg)       | 270                                              |
| Plate Size (mm)          | 115 x 85                                         |
| Hole Centres (mm)        | 80 X 60                                          |