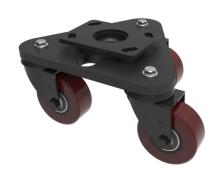

## Scenery Skate Polyurethane Cast Iron Plate Swivel Castor 50mm 270kg Load

Product code: BLKSKH50PTBJ

Central heavy duty black painted swivel head, mounted on a black painted triangular base plate fitted with 3 pressed steel black painted swivel castors fitted with a brown 50mm x 35mm polyurethane tyre steel centred wheels with ball bearings. Overall height 106mm, Plate size 150mm x 110mm, hole centres 105mm x 80mm or 121mm x 59mm, Load capacity 270kg.