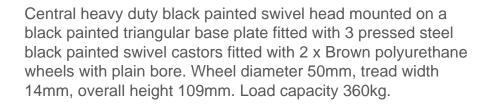

## Scenery Skate Polyurethane Cast Iron Plate Swivel Castor 50mm 360kg Load

**Product code: 2BLKSKH50PT** 

| Diameter (mm)            | 50                                            |
|--------------------------|-----------------------------------------------|
| Castor Type              | Swivel                                        |
| Fixing Option            | Plate                                         |
| Height (mm)              | 109                                           |
| To Suit Fixing Bolt (mm) | 12                                            |
| Bearing Type             | Plain                                         |
| Swivel Radius (mm)       | 180                                           |
| Wheel Material           | Polyurethane on Steel                         |
| Colour / Shore Hardness  | Yellow Polyurethane on Steel Rim / 94 Shore A |
| Tread (mm)               | 14 x 2                                        |
| Temperature Resistance   | -20 °C TO +80 °C                              |
| Load Capacity (kg)       | 360                                           |
| Plate Size (mm)          | 150 x 110                                     |
| Hole Centres (mm)        | 105/121 x 80/59                               |