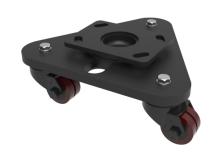

## Scenery Skate Polyurethane Cast Iron Plate Swivel Castor 50mm 360kg Load

**Product code: 2BLKSKH50PT** 

| Diameter (mm)            | 50                                            |
|--------------------------|-----------------------------------------------|
| Castor Type              | Swivel                                        |
| Fixing Option            | Plate                                         |
| Height (mm)              | 109                                           |
| To Suit Fixing Bolt (mm) | 12                                            |
| Bearing Type             | Plain                                         |
| Swivel Radius (mm)       | 180                                           |
| Wheel Material           | Polyurethane on Steel                         |
| Colour / Shore Hardness  | Yellow Polyurethane on Steel Rim / 94 Shore A |
| Tread (mm)               | 14 x 2                                        |
| Temperature Resistance   | -20 °C TO +80 °C                              |
| Load Capacity (kg)       | 360                                           |
| Plate Size (mm)          | 150 x 110                                     |
| Hole Centres (mm)        | 105/121 x 80/59                               |