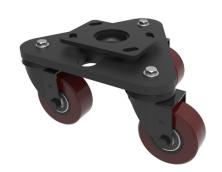

## Scenery Skate Polyurethane Cast Iron Plate Swivel Castor 60mm 405kg Load

Product code: BLKSKH60PTBJ

Central heavy duty black painted swivel head mounted on a black painted triangular base plate fitted with 3 pressed steel black painted swivel castors fitted with polyurethane tyred cast iron centred wheel with ball bearings. Wheel diameter 60mm, tread width 35mm, overall height 118mm. Load capacity 405kg.

| Diameter (mm)            | 60                                               |
|--------------------------|--------------------------------------------------|
| Castor Type              | Swivel                                           |
| Fixing Option            | Plate                                            |
| Height (mm)              | 118                                              |
| To Suit Fixing Bolt (mm) | 12                                               |
| Bearing Type             | Ball                                             |
| Swivel Radius (mm)       | 185                                              |
| Wheel Material           | Polyurethane on Cast Iron                        |
| Colour / Shore Hardness  | Brown Polyurethane on Cast Iron Rim / 94 Shore A |
| Tread (mm)               | 35                                               |
| Temperature Resistance   | -20 °C TO +80 °C                                 |
| Load Capacity (kg)       | 405                                              |
| Plate Size (mm)          | 150 x 110                                        |
| Hole Centres (mm)        | 105/121 x 80/59                                  |