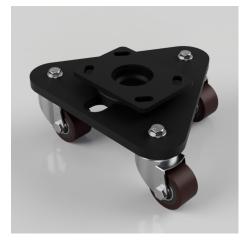

## Scenery Skate Polyurethane Cast Iron Plate Swivel Castor 60mm 405kg Load

## Product code: BZSKH60PTBJ

Central heavy duty swivel head mounted on a triangular base plate fitted with 3 pressed steel swivel castors fitted with polyurethane tyred cast iron centred wheel with ball bearings. Wheel diameter 60mm, tread width 35mm, overall height 118mm. Load capacity 405kg.

| Diameter (mm)            | 60                                               |
|--------------------------|--------------------------------------------------|
| Castor Type              | Swivel                                           |
| Fixing Option            | Plate                                            |
| Height (mm)              | 118                                              |
| To Suit Fixing Bolt (mm) | 12                                               |
| Bearing Type             | Ball                                             |
| Swivel Radius (mm)       | 185                                              |
| Wheel Material           | Polyurethane on Cast Iron                        |
| Colour / Shore Hardness  | Brown Polyurethane on Cast Iron Rim / 94 Shore A |
| Tread (mm)               | 35                                               |
| Temperature Resistance   | -20 °C TO +80 °C                                 |
| Load Capacity (kg)       | 405                                              |
| Plate Size (mm)          | 150 x 110                                        |
| Hole Centres (mm)        | 105/121 x 80/59                                  |