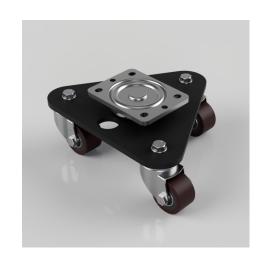

## Scenery Skate Polyurethane Cast Iron Plate Swivel Castor 60mm 405kg Load

Product code: BZSKM60PTBJ

Central medium duty white zinc plated swivel head, mounted on a black painted triangular base plate fitted with 3 pressed steel black painted swivel castors fitted with 60mm polyurethane tyre steel centred wheels with ball bearings. Overall height 121mm, Plate size 138 x109mm, hole centres 105 x 80mm, Load capacity 405kg.