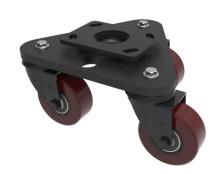

## Scenery Skate Polyurethane Cast Iron Plate Swivel Castor 80mm 550kg Load

Product code: BLKSKH80PTBJ

Central heavy duty black painted swivel head mounted on a black painted triangular base plate fitted with 3 pressed steel black painted swivel castors fitted with polyurethane tyred cast iron centred wheels with ball bearings. Wheel diameter 80mm, tread width 36mm, overall height 143mm. Load capacity 550kg.