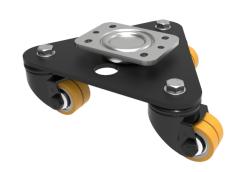

## Scenery Skate Polyurethane Cast Iron Plate Twin Swivel Castor 48mm 300kg Load

Product code: 2BLKSKL48PTBJLP

Central medium duty white zinc plated swivel head, mounted on a black painted triangular base plate fitted with 3 black painted pressed steel swivel castors fitted with twin 48mm yellow polyurethane tyre steel centred wheels with ball bearings. Overall height 105mm, Mounting Plate size 138 x 110mm, hole centres 105 x 80mm, Load capacity 300kg.