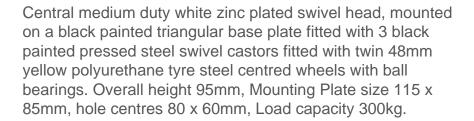

## Scenery Skate Polyurethane Cast Iron Plate Twin Swivel Castor 48mm 300kg Load

Product code: 2BLKSKL48PTBJ

| Diameter (mm)            | 48                                            |
|--------------------------|-----------------------------------------------|
| Castor Type              | Swivel                                        |
| Fixing Option            | Plate                                         |
| Height (mm)              | 95                                            |
| To Suit Fixing Bolt (mm) | 8                                             |
| Bearing Type             | Ball                                          |
| Swivel Radius (mm)       | 168                                           |
| Wheel Material           | Polyurethane on Steel                         |
| Colour / Shore Hardness  | Yellow Polyurethane on Steel Rim / 94 Shore A |
| Tread (mm)               | 15 x 2                                        |
| Temperature Resistance   | -20 °C TO +80 °C                              |
| Load Capacity (kg)       | 300                                           |
| Plate Size (mm)          | 115 x 85                                      |
| Hole Centres (mm)        | 80 X 60                                       |