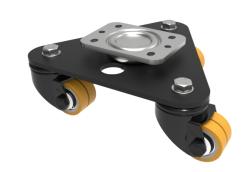

## Scenery Skate Polyurethane Cast Iron Plate Twin Swivel Castor 48mm 300kg Load

Product code: 2BLKSKL48PTBJ

| Diameter (mm)            | 48                                            |
|--------------------------|-----------------------------------------------|
| Castor Type              | Swivel                                        |
| Fixing Option            | Plate                                         |
| Height (mm)              | 95                                            |
| To Suit Fixing Bolt (mm) | 8                                             |
| Bearing Type             | Ball                                          |
| Swivel Radius (mm)       | 168                                           |
| Wheel Material           | Polyurethane on Steel                         |
| Colour / Shore Hardness  | Yellow Polyurethane on Steel Rim / 94 Shore A |
| Tread (mm)               | 15 x 2                                        |
| Temperature Resistance   | -20 °C TO +80 °C                              |
| Load Capacity (kg)       | 300                                           |
| Plate Size (mm)          | 115 x 85                                      |
| Hole Centres (mm)        | 80 X 60                                       |