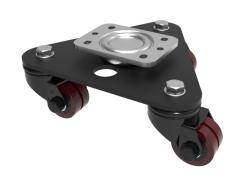

## Scenery Skate Polyurethane Cast Iron Plate Twin Swivel Castor 50mm 300kg Load

Product code: 2BLKSKL50PT

Central medium duty white zinc plated swivel head, mounted on a black painted triangular base plate fitted with 3 black painted pressed steel swivel castors fitted with 2 x 50mm brown 92 shore A polyurethane tyre cast iron centred wheels with plain bores. Overall height 99mm, Mounting Plate size 115 x 85mm, hole centres 80 x 60mm, Load capacity 300kg.

| Diameter (mm)            | 50                                           |
|--------------------------|----------------------------------------------|
| Castor Type              | Swivel                                       |
| Fixing Option            | Plate                                        |
| Height (mm)              | 99                                           |
| To Suit Fixing Bolt (mm) | 8                                            |
| Bearing Type             | Plain                                        |
| Swivel Radius (mm)       | 168                                          |
| Wheel Material           | Polyurethane on Steel                        |
| Colour / Shore Hardness  | Brown Polyurethane on Steel Rim / 94 Shore A |
| Tread (mm)               | 14 x 2                                       |
| Temperature Resistance   | -20 °C TO +80 °C                             |
| Load Capacity (kg)       | 300                                          |
| Plate Size (mm)          | 115 x 85                                     |
| Hole Centres (mm)        | 80 X 60                                      |