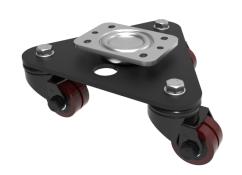

## Scenery Skate Polyurethane Cast Iron Plate Twin Swivel Castor 50mm 300kg Load

Product code: 2BLKSKL50PTLP

Central medium duty white zinc plated swivel head, mounted on a black painted triangular base plate fitted with 3 black painted pressed steel swivel castors fitted with 2 x 50mm brown 92 shore A polyurethane tyre cast iron centred wheels with plain bores. Overall height 109mm, Mounting Plate size 138 x 109mm, hole centres 105 x 80mm, Load capacity 300kg.

| Diameter (mm)            | 50                                           |
|--------------------------|----------------------------------------------|
| Castor Type              | Swivel                                       |
| Fixing Option            | Plate                                        |
| Height (mm)              | 109                                          |
| To Suit Fixing Bolt (mm) | 10                                           |
| Bearing Type             | Plain                                        |
| Swivel Radius (mm)       | 148                                          |
| Wheel Material           | Polyurethane on Steel                        |
| Colour / Shore Hardness  | Brown Polyurethane on Steel Rim / 94 Shore A |
| Tread (mm)               | 14 x 2                                       |
| Temperature Resistance   | -20 °C TO +80 °C                             |
| Load Capacity (kg)       | 300                                          |
| Plate Size (mm)          | 138 x 110                                    |
| Hole Centres (mm)        | 105 x 80                                     |