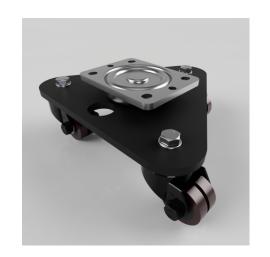

## Scenery Skate Polyurethane Cast Iron Plate Twin Swivel Castor 50mm 360kg Load

Product code: 2BLKSKM50PT

Central medium duty white zinc plated swivel head, mounted on a black painted triangular base plate fitted with 3 pressed steel black painted swivel castors fitted with 2 X 50mm polyurethane on cast iron wheels with plain bore. Overall height 109mm, Plate size 138 x 109mm, hole centres 105 x 80mm Load capacity 360kg.