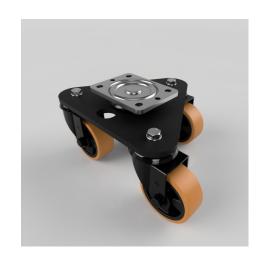

## Scenery Skate Polyurethane Nylon Plate Swivel Castor 100mm 460kg Load

Product code: BLKSKM100XPNB

Central medium duty white zinc plated swivel head mounted on a black painted triangular base plate fitted with 3 pressed steel swivel black painted castors fitted with brown polyurethane tyred black nylon centred wheels with roller bearings. Wheel diameter 100mm, tread width 40mm, overall height 164mm. Load capacity 460kg.

| Diameter (mm)            | 100                                          |
|--------------------------|----------------------------------------------|
| Castor Type              | Swivel                                       |
| Fixing Option            | Plate                                        |
| Height (mm)              | 164                                          |
| To Suit Fixing Bolt (mm) | 10                                           |
| Bearing Type             | Roller                                       |
| Swivel Radius (mm)       | 212                                          |
| Wheel Material           | Polyurethane on Nylon                        |
| Colour / Shore Hardness  | Brown Polyurethane on Nylon Rim / 96 Shore A |
| Tread (mm)               | 40                                           |
| Temperature Resistance   | -20 °C TO +80 °C                             |
| Load Capacity (kg)       | 460                                          |
| Plate Size (mm)          | 135 x 110                                    |
| Hole Centres (mm)        | 105 x 80/75                                  |