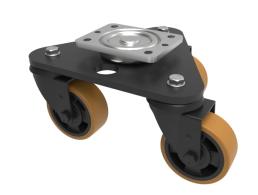

## Scenery Skate Polyurethane Nylon Plate Swivel Castor 125mm 460kg Load

Product code: BLKSKM125XPNBJ

Central medium duty white zinc plated swivel head mounted on a black painted triangular base plate fitted with 3 pressed steel black painted swivel castors fitted with brown polyurethane tyred black nylon centred wheels with ball bearings. Wheel diameter 125mm, tread width 40mm, overall height 191mm. Load capacity 460kg.

| Diameter (mm)            | 125                                          |
|--------------------------|----------------------------------------------|
|                          |                                              |
| Castor Type              | Swivel                                       |
| Fixing Option            | Plate                                        |
| Height (mm)              | 191                                          |
| To Suit Fixing Bolt (mm) | 10                                           |
| Bearing Type             | Ball                                         |
| Swivel Radius (mm)       | 228                                          |
| Wheel Material           | Polyurethane on Nylon                        |
| Colour / Shore Hardness  | Brown Polyurethane on Nylon Rim / 96 Shore A |
| Tread (mm)               | 40                                           |
| Temperature Resistance   | -20 °C TO +80 °C                             |
| Load Capacity (kg)       | 460                                          |
| Plate Size (mm)          | 135 x 110                                    |
| Hole Centres (mm)        | 105 x 80/75                                  |