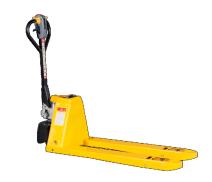

## Semi-Electric Pallet Truck, 2000kg Load Rating

Product code: SKSEPT2000

Being battery operated, this semi-electric motorised pallet truck is ideal for easily lifting and moving heavy objects within warehouses, factories, manufacturing plants and more. Plus this item has FREE DELIVERY to the UK mainland (excluding Highlands and islands).

- Guaranteed for 12 months
- Heavy duty 2000kg load capacity
- Long lasting 3-hour working time on battery (5-hour charge time)
- Useful 2-speed control max 3.5kmh (2.17mph)

| Load capacity        | 2000kg                 |
|----------------------|------------------------|
| Battery              | Lithium 48V/10Ah       |
| Charger              | External 2A            |
| Driving Motor        | 48V/1.0KW DC Brushless |
| Fork Length (mm)     | 1140                   |
| Fork Width (mm)      | 550mm                  |
| Lifting Height (mm)  | 115                    |
| Max Fork Height (mm) | 197 ± 2                |
| Min Fork Height (mm) | 82 ± 2                 |
| Total length (mm)    | 1570                   |
| Wheel Material       | Polyurethane           |
| Weight               | 112kg                  |