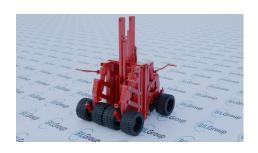

## **Set of 4 Hydraulic Lifting Container Castors 20,000kg Set Load**

**Product code: ISO20THLC/SET** 

- Attach easily to DIN 1161 ISO-Corners
- Enables easy movement, even in narrow places and with restricted heights
- Moves your container in any direction
- · Reinforced tow bar to allow for towing
- 450mm lift
- 20,000kg load capacity (per set)
- Designed in accordance to NATO and Aerospace standards

## \*\*MANUFACTURED TO ORDER DELIVERY TIME 16 WEEKS\*\*

| Bearing Type            | Ball                                   |
|-------------------------|----------------------------------------|
| Castor Type             | Swivel                                 |
| Colour / Shore Hardness | Black Rubber on Steel Rim / 85 Shore A |
| Fixing Option           | ISO fixing                             |
| Wheel Material          | Rubber on Steel                        |
| Load Capacity (kg)      | 20000                                  |