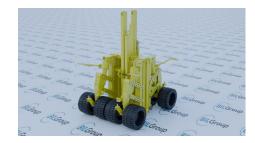

## Set of 4 Hydraulic Lifting Container Castors 30,000kg Set Load

Product code: ISO30THLC/SET

- Attach easily to DIN 1161 ISO-Corners
- Enables easy movement, even in narrow places and with restricted heights
- Moves your container in any direction
- · Reinforced tow bar to allow for towing
- 450mm lift
- 30,000kg load capacity (per set)
- Designed in accordance to NATO and Aerospace standards

## \*\*MANUFACTURED TO ORDER DELIVERY TIME 16 WEEKS\*\*

| Bearing Type            | Ball                                   |
|-------------------------|----------------------------------------|
| Castor Type             | Swivel                                 |
| Colour / Shore Hardness | Black Rubber on Steel Rim / 85 Shore A |
| Fixing Option           | ISO fixing                             |
| Wheel Material          | Rubber on Steel                        |
| Load Capacity (kg)      | 30000                                  |