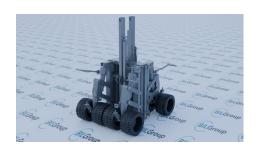

## **Set of 4 Hydraulic Lifting Container Castors 40,000kg Set Load**

**Product code: ISO40THLC/SET** 

- Attach easily to DIN 1161 ISO-Corners
- Enables easy movement, even in narrow places and with restricted heights
- Moves your container in any direction
- · Reinforced tow bar to allow for towing
- 450mm lift
- 40,000kg load capacity (per set)
- Designed in accordance to NATO and Aerospace standards