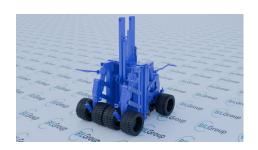

## Set of 4 Hydraulic Lifting Container Castors 550mm 15,000kg Set Load

Product code: ISO15HLC/SET

- Attach easily to DIN 1161 ISO-Corners
- Enables easy movement, even in narrow places and with restricted heights
- Moves your container in any direction
- · Reinforced tow bar to allow for towing
- 450mm lift
- 15,000kg load capacity (per set)
- Designed in accordance to NATO and Aerospace standards

## \*\*MANUFACTURED TO ORDER DELIVERY TIME 16 WEEKS\*\*

| Bearing Type            | Ball                                   |
|-------------------------|----------------------------------------|
| Castor Type             | Swivel                                 |
| Colour / Shore Hardness | Black Rubber on Steel Rim / 85 Shore A |
| Diameter (mm)           | 550                                    |
| Fixing Option           | ISO fixing                             |
| Tread (mm)              | 2 x 150                                |
| Wheel Material          | Rubber on Steel                        |
| Load Capacity (kg)      | 15000 Per Set                          |